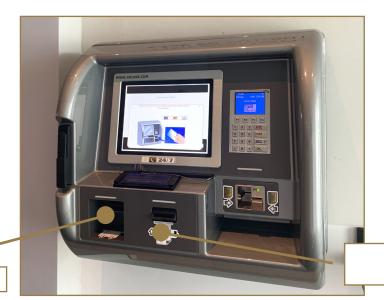

## Self Check-in

### ARIANE

With Ariane our 24h self check-in system you can check in independently at any time.

# Self Check-in

#### How does Ariane work?

The Ariane Self Check-In works 24/24h. For the check-in with Ariane you can use your credit card as well as your normal bank card!

- 1 Select language
- 2 Select with/without reservation
- 3 Enter reservation number
- 4 Overview of the booking
- 5 Approve by signing with the corresponding pen
- 6 Afterwards, the room key will be printed