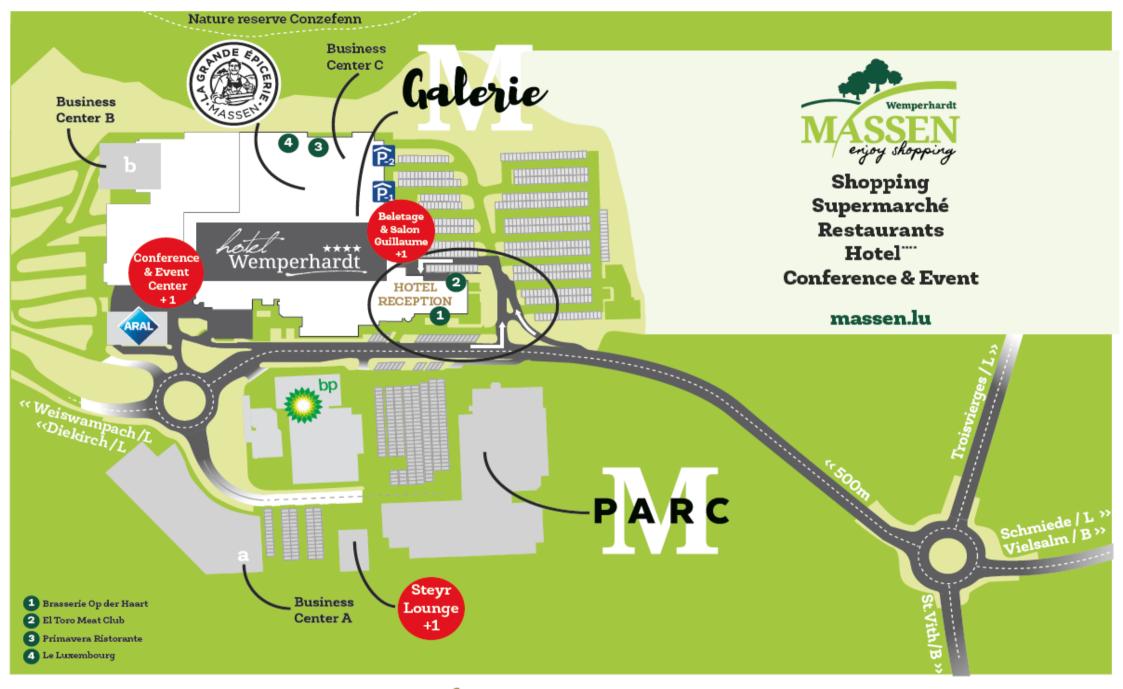

The shopping centre, which is connected to the hotel, offers a variety of high Shopping:

quality shopping opportunities and is open 363 days a year.

SHOPPING CENTER MASSEN

Mon. - Sat.: 10:00 am - 6:30 pm Sun. & holidays: 10:00 am - 6:00 pm

LA GRANDE ÉPICERIE MASSEN

Mon. - Sat.: 7:30 am - 7:00 pm Sun. & holidays: 9:00 am - 6:00 pm

More information: www.massen.lu

Please contact us for or all questions and concerns regarding your stay.

## RESTAURANTS & EVENT LOCATIONS

Tel. +352 26 901-501 hotel@wemperhardt.lu www.wemperhardt.lu

Op der Haart 24 9999 Wemperhardt Luxembourg 50° 8' 55.061" N 6° 3' 26.64" E