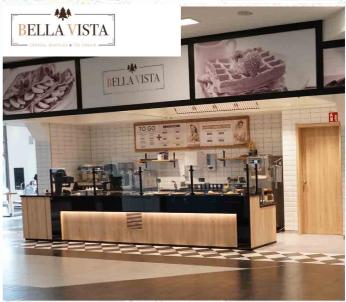

massen.lu/menus/bella\_vista\_karte.pdf

Bella Vista offers a wide range of sweet and savoury pancakes, delicious Belgian waffles and homemade ice cream.