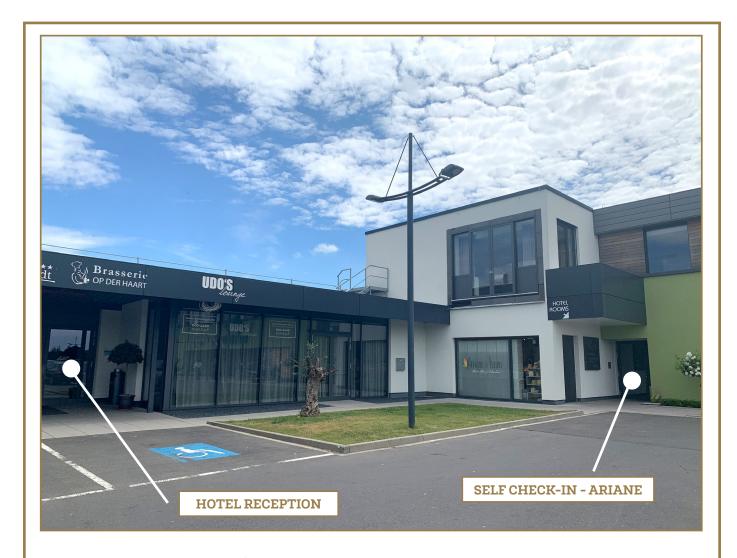

With our Ariane reservation terminal we offer an additional 24h check-in

possibility. The terminal can be found in the hotel entrance.

Please enter your individual reservation number or the surname which was used for the reservation. (in the entry field of the terminal). You will then get your

room card.

Upgrade: We are happy to offer you an affordable upgrade to the next room category

(subject to availability).

Wi-Fi: We offer free Wi-Fi in the entire hotel.

To do this, please select "Wemperhardt-free" in the network settings and