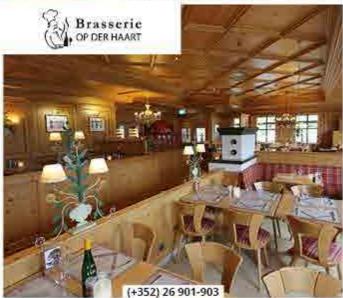

Mon.-Sun. from 6:30 a.m. - 6:00 p.m.

massen.lu/menus/bakstuff-menu.pdf

Grated potato pancakes, soups, crêpes, croques monsieur, tarte flambée, Pizza & Hot Drinks. Brasserie OP DER HAART

Restaurant: from 11:30 a.m. - 10:00 p.m. Bar: from 10:00 a.m. - 10:00 p.m.

massen.lu/menus/brasserie.pdf

The Brasserie "Op der Haart" is known for its home-style cooking in the Dreiländereck. If you just want to have a drink, you can do so in the brasserie bar.

Mon.-Fri.: from 11:30 a.m. - 3:00 p.m. Sat. & Sun.: from 11:30 a.m. - 6:00 p.m.